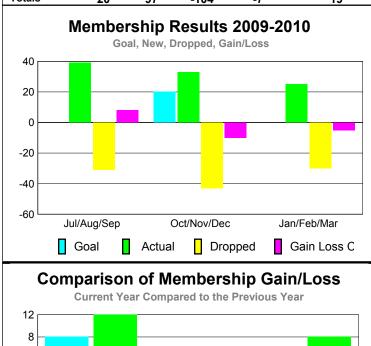

## YTD Status Quo Clubs 2009-2010

Status Quo Clubs Compared to Status Quo Members

6
4
2
0
-2
-4
-6

Jul/Aug/Sep Oct/Nov/Dec Jan/Feb/Mar

Status Quo Clubs Total Status Quo Members

|             |                            | MEM                          | BERSH                            | <u>IIP</u>                      |                                 |
|-------------|----------------------------|------------------------------|----------------------------------|---------------------------------|---------------------------------|
|             |                            | Member 200                   | <u>Membership</u><br>2008-2009   |                                 |                                 |
| Month       | Net<br>Memb<br><u>Goal</u> | Actual<br>New<br><u>Memb</u> | Actual<br>Dropped<br><u>Memb</u> | Gain/<br>Loss of<br><u>Memb</u> | Gain/<br>Loss of<br><u>Memb</u> |
| Jul/Aug/Sep | 0                          | 39                           | -31                              | 8                               | 12                              |
| Oct/Nov/Dec | 20                         | 33                           | -43                              | -10                             | -1                              |
| Jan/Feb/Mar | 0                          | 25                           | -30                              | -5                              | 8                               |
| Totals      | 20                         | 97                           | -104                             | -7                              | 19                              |