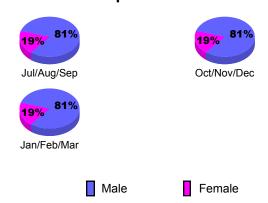

> |
| Jul/Aug/Sep | 0                          | 39                           | -31                              | 8                               | 12                              |
| Oct/Nov/Dec | 20                         | 33                           | -43                              | -10                             | -1                              |
| Jan/Feb/Mar | 0                          | 25                           | -30                              | -5                              | 8                               |
| Totals      | 20                         | 97                           | -104                             | -7                              | 19                              |



## **Gender Comparison 2009-2010**

Oct/Nov/Dec

Jan/Feb/Mar

Previous Year