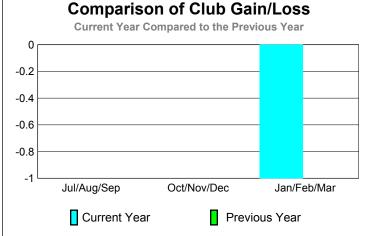

-4

-8 -12

Jul/Aug/Sep

Current Year

GMT: Anthony 'Tony' J Benbow Location: AUSTRALIA GMT CA: 7

|             |                            | <u>Club</u><br><b>200</b>     | <u>Clubs</u><br><b>2008-2009</b>  |                                  |                                  |
|-------------|----------------------------|-------------------------------|-----------------------------------|----------------------------------|----------------------------------|
| Month       | New<br>Club<br><u>Goal</u> | Actual<br>New<br><u>Clubs</u> | Actual<br>Dropped<br><u>Clubs</u> | Gain/<br>Loss of<br><u>Clubs</u> | Gain/<br>Loss of<br><u>Clubs</u> |
| Jul/Aug/Sep | 0                          | 0                             | 0                                 | 0                                | 0                                |
| Oct/Nov/Dec | 1                          | 0                             | 0                                 | 0                                | 0                                |
| Jan/Feb/Mar | 0                          | 0                             | -1                                | -1                               | 0                                |
| Totals      | 1                          | 0                             | -1                                | -1                               | 0                                |