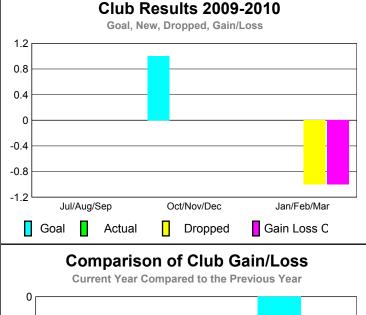

-4

-8 -12

Jul/Aug/Sep

Current Year

GMT: Anthony 'Tony' J Benbow Location: AUSTRALIA GMT CA: 7

|             |                            | <u>Club</u><br><b>200</b>     | <u>Clubs</u><br><b>2008-2009</b>  |                                  |                                  |
|-------------|----------------------------|-------------------------------|-----------------------------------|----------------------------------|----------------------------------|
| Month       | New<br>Club<br><u>Goal</u> | Actual<br>New<br><u>Clubs</u> | Actual<br>Dropped<br><u>Clubs</u> | Gain/<br>Loss of<br><u>Clubs</u> | Gain/<br>Loss of<br><u>Clubs</u> |
| Jul/Aug/Sep | 0                          | 0                             | 0                                 | 0                                | 0                                |
| Oct/Nov/Dec | 1                          | 0                             | 0                                 | 0                                | 0                                |
| Jan/Feb/Mar | 0                          | 0                             | -1                                | -1                               | 0                                |
| Totals      | 1                          | 0                             | -1                                | -1                               | 0                                |